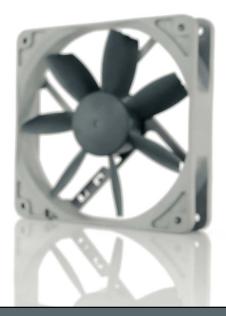

## NOCTUA NF-S12B redux-1200

in a streamlined, accessibly priced package that has been reduced to the essential

|                                         | 120 x 120 x 25 mm                                      |
|-----------------------------------------|--------------------------------------------------------|
| Bearing                                 | SS0                                                    |
| Blade Geometry                          | NF-S12B Blade Design<br>with Bevelled Blade Tips (BBT) |
| Input Power / Operating Voltage<br>MTBF | 1.2 W / 12V<br>> 150.000 h                             |

| Max. Rotational Speed (+/-10%) | 1200 RPM   |
|--------------------------------|------------|
| Max. Airflow                   | 100.6 m³/h |
| Max. Acoustical Noise          | 18.1 dB(A) |
| Max. Static Pressure           | 1,31 mmH2O |