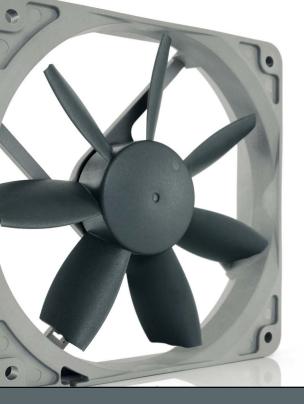

## NOCTUA NF-S12B redux-1200

in a streamlined, accessibly priced package that has been reduced to the essential

|                                         | 120 x 120 x 25 mm                                      |
|-----------------------------------------|--------------------------------------------------------|
| Bearing                                 | SS0                                                    |
| Blade Geometry                          | NF-S12B Blade Design<br>with Bevelled Blade Tips (BBT) |
| Input Power / Operating Voltage<br>MTBF | 1.2 W / 12V<br>> 150.000 h                             |

| Max. Rotational Speed (+/-10%) | 1200 RPM   |
|--------------------------------|------------|
| Max. Airflow                   | 100.6 m³/h |
| Max. Acoustical Noise          | 18.1 dB(A) |
| Max. Static Pressure           | 1,31 mmH2O |