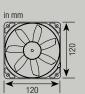

## NOCTUA NF-S12B redux-1200

in a streamlined, accessibly priced package that has been reduced to the essential

|                                         | 120 x 120 x 25 mm                                      |
|-----------------------------------------|--------------------------------------------------------|
| Bearing                                 | SS0                                                    |
| Blade Geometry                          | NF-S12B Blade Design<br>with Bevelled Blade Tips (BBT) |
| Input Power / Operating Voltage<br>MTBF | 1.2 W / 12V<br>> 150.000 h                             |