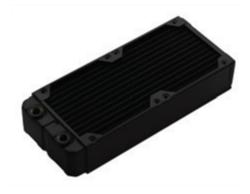

FANS: 3x120mm

H: 398mm

W: 120mm

L: 53.7mm

The Black Ice® Nemesis® LX360 is a light weight triple 120mm fan Xtreme form factor radiator. Dual rows and integrated Supercruise™ Optimizations provide extreme scalable performance for a broad range of fan speeds under the most demanding conditions.