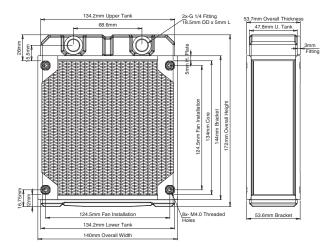

FANS: 2x120mm

H: 278mm

W: 120mm

L: 53.7mm

The Black Ice® Nemesis® LX240 is a light weight dual 120mm fan Xtreme form factor radiator. Dual rows and integrated Supercruise™ Optimizations provide extreme scalable performance for a broad range of fan speeds under the most demanding conditions.

# **FEATURES**

- •120 mm x 2 fan Xtreme form factor two-pass radiator •278mm x 120mm x 53.6mm (L x W x H) •13 FPI 25 Micron Copper Fins

- Optimized for sub-800 rpm ultra-stealth fans
   Supercruise™ optimizations for scalable performance with higher speed fans
   Lateral bracing for increased pressure resistance
   Standard G 1/4\* inlet/outlet fittings

- \*Standard G N4 minerouser interests

  \*Campatible with Black Ice® Xtreme 2, Black Ice® GTX®240 and Black Ice® GTXL240 radiators

  \*Custom Black Carbon™ high quality matte finish
- •Fully ROHS Compliant
  •100% Made from conflict-free materials
  •Industry standard Black Ice® quality
  •2-year warranty against manufacturing defects\*