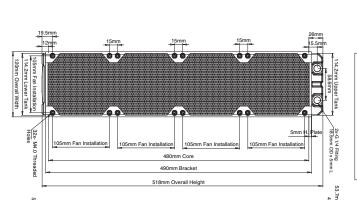

FANS: 4x120mm

H: 518mm

W: 120mm

L: 53.7mm

The Black Ice® Nemesis® LX480 is a light weight quad 120mm fan Xtreme form factor radiator. Dual rows and integrated Supercruise™ Optimizations provide extreme scalable performance for a broad range of fan speeds under the most demanding conditions.

# **FEATURES**

- •120 mm x 4 fan Xtreme form factor two-pass radiator
- •398mm x 120mm x 53.6mm (L x W x H) •13 FPI 25 Micron Copper Fins
- Optimized for sub-800 rpm ultra-stealth fans
   Supercruise™ optimizations for scalable performance with higher speed fans
   Lateral bracing for increased pressure resistance
   Standard G 1/4\* inlet/outlet fittings

- Standard M4 mounting threads
  Standard M4 mounting threads
  Compatible with GTX®480 and Black Ice® GTXL480 radiators
  Custom Black Carbon M high quality matte finish
  Fully ROHS Compliant

- •100% Made from conflict-free materials
- •Industry standard Black Ice® quality
  •2-year warranty against manufacturing defects\*