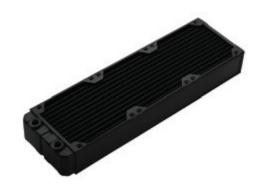

FANS: 3x120mm

H: 398mm

W: 120mm

L: 53.7mm

The Black Ice® Nemesis® LX360 is a light weight triple 120mm fan Xtreme form factor radiator. Dual rows and integrated Supercruise™ Optimizations provide extreme scalable performance for a broad range of fan speeds under the most demanding conditions.