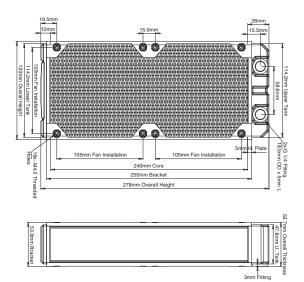

FANS: 3x120mm

H: 398mm

W: 120mm

L: 53.7mm

The Black Ice® Nemesis® LX360 is a light weight triple 120mm fan Xtreme form factor radiator. Dual rows and integrated Supercruise™ Optimizations provide extreme scalable performance for a broad range of fan speeds under the most demanding conditions.

# **FEATURES**

- •120 mm x 3 fan Xtreme form factor two-pass radiator

- 120 mm x 3 fan Xtreme form factor two-pass radiator
   398mm x 120mm x 53.6mm (L x W x H)
   13 FPI 25 Micron Copper Fins
   Optimized for sub-800 rpm ultra-stealth fans
   Supercruise™ optimizations for scalable performance with higher speed fans
   Lateral bracing for increased pressure resistance
   Standard G 1/4" inlet/outlet fittings
   Standard M4 mounting threads
   Compatible with Black Ice® Xtreme 3, Black Ice® GTX®360 and Black Ice® GTXL360 radiators
   Custom Black Carbon™ high quality matte finish
   Fully ROHS Compliant
   100% Made from conflict-free materials