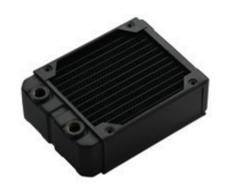

FANS: 1x120mm

H: 158mm

W: 120mm

L: 53.7mm

The Black Ice® Nemesis® LX120 is a light weight single 120mm fan Xtreme form factor radiator. Dual rows and integrated Supercruise™ Optimizations provide extreme scalable performance for a broad range of fan speeds under the most demanding conditions.

# **FEATURES**

- \*120 mm x 1 fan Xtreme form factor two-pass radiator \*158mm x 120mm x 53.6mm (L x W x H) \*13 FPI 25 Micron Copper Fins

- Optimized for sub-800 rpm ultra-stealth fans

  Supercruise™ optimizations for scalable performance with higher speed fans