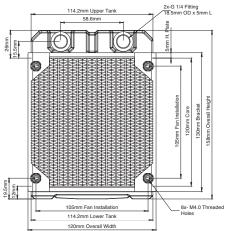

FANS: 2x120mm

H: 278mm

W: 120mm

L: 53.7mm

The Black Ice® Nemesis® LX240 is a light weight dual 120mm fan Xtreme form factor radiator. Dual rows and integrated Supercruise™ Optimizations provide extreme scalable performance for a broad range of fan speeds under the most demanding conditions.

# **FEATURES**

- •120 mm x 2 fan Xtreme form factor two-pass radiator •278mm x 120mm x 53.6mm (L x W x H) •13 FPI 25 Micron Copper Fins

- Optimized for sub-800 rpm ultra-stealth fans
   Supercruise™ optimizations for scalable performance with higher speed fans
   Lateral bracing for increased pressure resistance
   Standard G 1/4\* inlet/outlet fittings