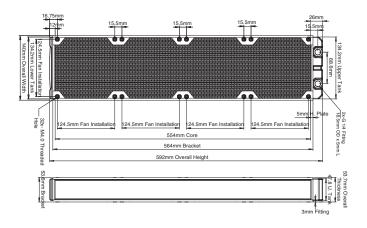

FANS: 4x140mm

H: 592mm

W: 140mm

L: 53.7mm

The Black Ice® Nemesis® LX560 is a light weight quad 140mm fan Xtreme form factor radiator. Dual rows and integrated Supercruise™ Optimizations provide extreme scalable performance for a broad range of fan speeds under the most demanding conditions.

# **FEATURES**

- •140 mm x 4 fan Xtreme form factor two-pass radiator
- •592mm x 140mm x 53.6mm (L x W x H) •13 FPI 25 Micron Copper Fins
- No Firit 20 wircron Copper Fins
   Optimized for sub-800 rpm ultra-stealth fans
   Supercruise™ optimizations for scalable performance with higher speed fans
   Lateral bracing for increased pressure resistance
   Standard G 1/4" inleft/outlef tittings