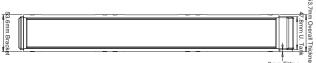

FANS: 3x120mm

H: 398mm

W: 120mm

L: 53.7mm

The Black Ice® Nemesis® LX360 is a light weight triple 120mm fan Xtreme form factor radiator. Dual rows and integrated Supercruise™ Optimizations provide extreme scalable performance for a broad range of fan speeds under the most demanding conditions.

# **FEATURES**

- •120 mm x 3 fan Xtreme form factor two-pass radiator

- 120 mm x 3 fan Xtreme form factor two-pass radiator
   398mm x 120mm x 53.6mm (L x W x H)
   13 FPI 25 Micron Copper Fins
   Optimized for sub-800 rpm ultra-stealth fans
   Supercruise™ optimizations for scalable performance with higher speed fans
   Lateral bracing for increased pressure resistance
   Standard G 1/4" inlet/outlet fittings
   Standard M4 mounting threads
   Compatible with Black Ice® Xtreme 3, Black Ice® GTX®360 and Black Ice® GTXL360 radiators
   Custom Black Carbon™ high quality matte finish
   Fully ROHS Compliant
   100% Made from conflict-free materials