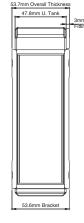

FANS: 2x120mm

H: 278mm

W: 120mm

L: 53.7mm

The Black Ice® Nemesis® LX240 is a light weight dual 120mm fan Xtreme form factor radiator. Dual rows and integrated Supercruise™ Optimizations provide extreme scalable performance for a broad range of fan speeds under the most demanding conditions.

# **FEATURES**

- •120 mm x 2 fan Xtreme form factor two-pass radiator •278mm x 120mm x 53.6mm (L x W x H) •13 FPI 25 Micron Copper Fins

- Optimized for sub-800 rpm ultra-stealth fans
   Supercruise™ optimizations for scalable performance with higher speed fans
   Lateral bracing for increased pressure resistance
   Standard G 1/4\* inlet/outlet fittings