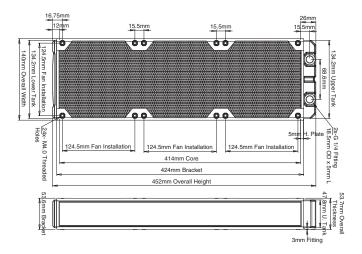

FANS: 3x140mm

H: 452mm

W: 140mm

L: 53.7mm

The Black Ice® Nemesis® LX420 is a light weight triple 140mm fan Xtreme form factor radiator. Dual rows and integrated Supercruise™ Optimizations provide extreme scalable performance for a broad range of fan speeds under the most demanding conditions.

# **FEATURES**

- •140 mm x 3 fan Xtreme form factor two-pass radiator

- 452mm x 140mm x 53.6mm (L x W x H)

  13 FPI 25 Micron Copper Fins

  Optimized for sub-800 rpm ultra-stealth fans

  Supercruise™ optimizations for scalable performance with higher speed fans

- \*Supercruise ™ optimizations for scalable performance with higher speed fa
  -Lateral bracing for increased pressure resistance

  \*Standard G 1/4" inlet/outlet fittings

  \*Standard M4 mounting threads

  \*Compatible with Black Ice® GTX®420 and Black Ice® GTXL420 radiators

  \*Custom Black Carbon™ high quality matte finish

  \*Fully ROHS Compliant

  \*100% Made from conflict-free materials

- •Industry standard Black Ice® quality
  •2-year warranty against manufacturing defects\*