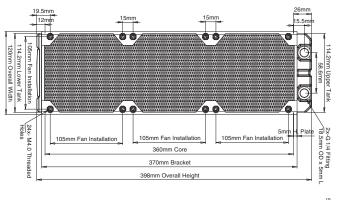

FANS: 3x120mm

H: 398mm

W: 120mm

L: 53.7mm

The Black Ice® Nemesis® LX360 is a light weight triple 120mm fan Xtreme form factor radiator. Dual rows and integrated Supercruise™ Optimizations provide extreme scalable performance for a broad range of fan speeds under the most demanding conditions.

# **FEATURES**

- •120 mm x 3 fan Xtreme form factor two-pass radiator

- 120 mm x 3 fan Xtreme form factor two-pass radiator
   398mm x 120mm x 53.6mm (L x W x H)
   13 FPI 25 Micron Copper Fins
   Optimized for sub-800 rpm ultra-stealth fans
   Supercruise™ optimizations for scalable performance with higher speed fans
   Lateral bracing for increased pressure resistance
   Standard G 1/4" inlet/outlet fittings
   Standard M4 mounting threads
   Compatible with Black Ice® Xtreme 3, Black Ice® GTX®360 and Black Ice® GTXL360 radiators
   Custom Black Carbon™ high quality matte finish
   Fully ROHS Compliant
   100% Made from conflict-free materials