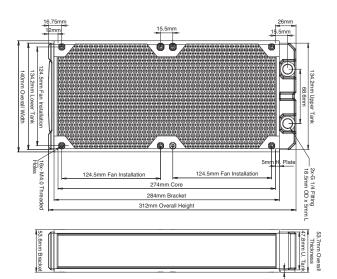

FANS: 3x120mm

H: 398mm

W: 120mm

L: 53.7mm

The Black Ice® Nemesis® LX360 is a light weight triple 120mm fan Xtreme form factor radiator. Dual rows and integrated Supercruise™ Optimizations provide extreme scalable performance for a broad range of fan speeds under the most demanding conditions.

# **FEATURES**

- •120 mm x 3 fan Xtreme form factor two-pass radiator

- 120 mm x 3 fan Xtreme form factor two-pass radiator
   398mm x 120mm x 53.6mm (L x W x H)
   13 FPI 25 Micron Copper Fins
   Optimized for sub-800 rpm ultra-stealth fans
   Supercruise™ optimizations for scalable performance with higher speed fans
   Lateral bracing for increased pressure resistance
   Standard G 1/4" inlet/outlet fittings
   Standard M4 mounting threads
   Compatible with Black Ice® Xtreme 3, Black Ice® GTX®360 and Black Ice® GTXL360 radiators
   Custom Black Carbon™ high quality matte finish
   Fully ROHS Compliant
   100% Made from conflict-free materials

- •100% Made from conflict-free materials
  •Industry standard Black Ice® quality
  •2-year warranty against manufacturing defects\*